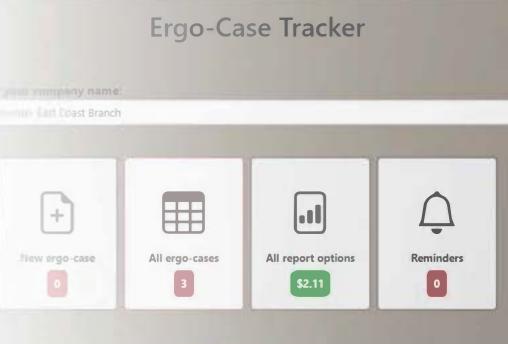

**Ergo-Case Tracker** 

...

**All report options** 

All ergo-cases

#### Ergonomic Software to Seamlessly Manage Your Ergonomics Process

Our Ergo-Case Tracker cloud software is designed for Ergonomics Program Managers, Ergo-Specialists, and consultants to track and measure all your ergo-cases. Monitoring leading indicators for injury prevention and claim avoidance ensures a healthy workplace.