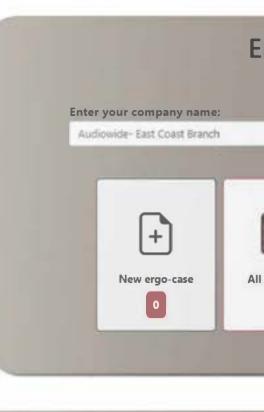

**Ergo-Case Tracker** 

...

**All report options** 

All ergo-cases

#### Ergonomic Software to Seamlessly Manage Your Ergonomics Process

Our Ergo-Case Tracker cloud software is designed for Ergonomics Program Managers, Ergo-Specialists, and consultants to track and measure all your ergo-cases. Monitoring leading indicators for injury prevention and claim avoidance ensures a healthy workplace.